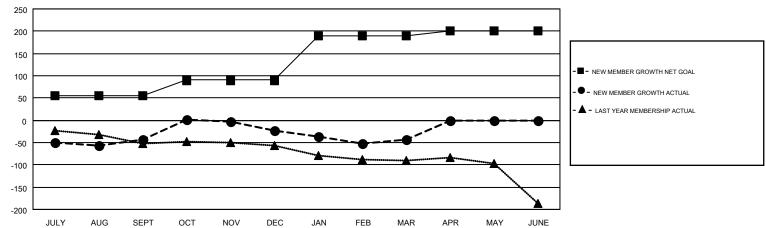

## GOALS AND ACTUAL MEMBERS CUMULATIVE

| DROPPED CLUBS: 2           |     | 76 CLUBS OF 140 ADDED 1 OR MORE<br>NEW MEMBERS | GENDER DISTRIBUTION  MALE 2,499 (69.71%)  FEMALE 1,086 (30.29%) |                 |     |
|----------------------------|-----|------------------------------------------------|-----------------------------------------------------------------|-----------------|-----|
| DROPPED MEMBERS            |     |                                                | I LIVIALE                                                       | 1,000 (00.2370) |     |
| DECEASED                   | 59  | CLICK HERE FOR CUMULATIVE                      | TOTAL FAMILY UNIT MEMBERS                                       |                 | 727 |
| CLUB CANCELLED 0 OTHER 318 |     | MEMBERSHIP DATA                                | FAMILY MEMBERS PAYING HALF                                      |                 | 370 |
| TOTAL                      | 377 |                                                | DOEG                                                            |                 |     |

## GMT MONTHLY MEMBERSHIP PROGRESS REPORT

Results as of: 3/31/2017

Multiple District 32

**LOCATION: SOUTH CAROLINA** 

| GMT: HARVEY   | / WHITLEY     |             |               |                               |                                                                |                                                              | GMT CA 1                                           |  |
|---------------|---------------|-------------|---------------|-------------------------------|----------------------------------------------------------------|--------------------------------------------------------------|----------------------------------------------------|--|
|               | Club          | os .        |               | Members RESULTS FOR 2016-2017 |                                                                |                                                              |                                                    |  |
|               | RESULTS FOR   | R 2016-2017 |               |                               |                                                                |                                                              |                                                    |  |
| QUARTER       | NEW CLUB GOAL | NEW CLUBS   | DROPPED CLUBS | QUARTER                       | NEW MEMBER GROWTH<br>NET GOAL (not reinstated<br>or transfers) | NEW MEMBER<br>GROWTH ACTUAL (not<br>reinstated or transfers) | DROPPED<br>MEMBERS ACTUAL<br>(including transfers) |  |
| JULY/AUG/SEPT | 2             | 1           | 1             | JULY/AUG/SEPT                 | 55                                                             | 90                                                           | 133                                                |  |
| OCT/NOV/DEC   | 1             | 1           | 0             | OCT/NOV/DEC                   | 35                                                             | 110                                                          | 90                                                 |  |
| JAN/FEB/MAR   | 4             | 1           | 1             | JAN/FEB/MAR                   | 100                                                            | 133                                                          | 154                                                |  |
| APR/MAY/JUNE  | 0             | 0           | 0             | APR/MAY/JUNE                  | 11                                                             | 0                                                            | 0                                                  |  |