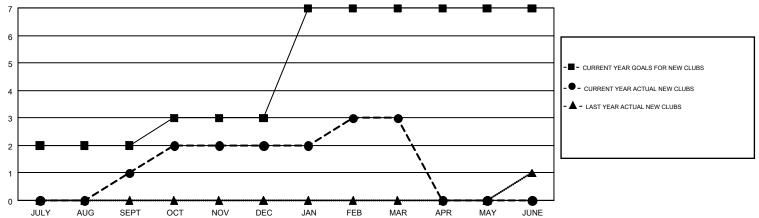

## GOALS AND ACTUAL NEW CLUBS CUMULATIVE

## GMT MONTHLY MEMBERSHIP PROGRESS REPORT

Results as of: 3/31/2017

Multiple District 32

**LOCATION: SOUTH CAROLINA** 

| GMT: HARVEY   | / WHITLEY     |             |               |                               |                                                                |                                                              | GMT CA 1                                           |  |
|---------------|---------------|-------------|---------------|-------------------------------|----------------------------------------------------------------|--------------------------------------------------------------|----------------------------------------------------|--|
|               | Club          | os .        |               | Members RESULTS FOR 2016-2017 |                                                                |                                                              |                                                    |  |
|               | RESULTS FOR   | R 2016-2017 |               |                               |                                                                |                                                              |                                                    |  |
| QUARTER       | NEW CLUB GOAL | NEW CLUBS   | DROPPED CLUBS | QUARTER                       | NEW MEMBER GROWTH<br>NET GOAL (not reinstated<br>or transfers) | NEW MEMBER<br>GROWTH ACTUAL (not<br>reinstated or transfers) | DROPPED<br>MEMBERS ACTUAL<br>(including transfers) |  |
| JULY/AUG/SEPT | 2             | 1           | 1             | JULY/AUG/SEPT                 | 55                                                             | 90                                                           | 133                                                |  |
| OCT/NOV/DEC   | 1             | 1           | 0             | OCT/NOV/DEC                   | 35                                                             | 110                                                          | 90                                                 |  |
| JAN/FEB/MAR   | 4             | 1           | 1             | JAN/FEB/MAR                   | 100                                                            | 133                                                          | 154                                                |  |
| APR/MAY/JUNE  | 0             | 0           | 0             | APR/MAY/JUNE                  | 11                                                             | 0                                                            | 0                                                  |  |